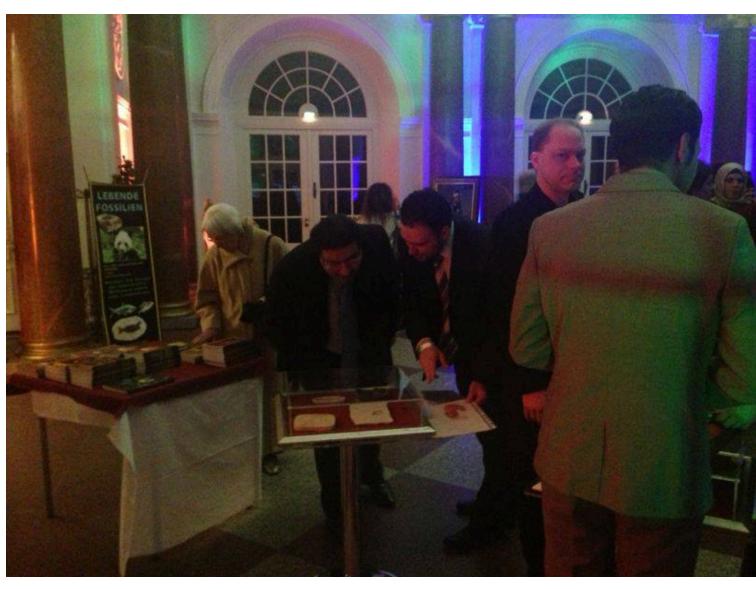

## Our Friends Participated In The Ottoman-Prusia Night Organized In Berlin In Honor Of His Highness Sheikh Nazım Al-Qibrisi Al- Haqqani

On March 22nd, 2014 our friends attended the meeting held in Berlin in Chateau Charlottenburg in honor of Sheikh Nazim al-Qibrisi al-Haqqani. In the meeting held with the purpose to reinforce the long-lasting friendship of Germans and Turks, Sheikh Bahattin and Mr. Ayberk delivered speeches. During the night our friends also organized a fossil exhibition, presented the attendees Mr. Adnan Oktar's books and made various interviews.