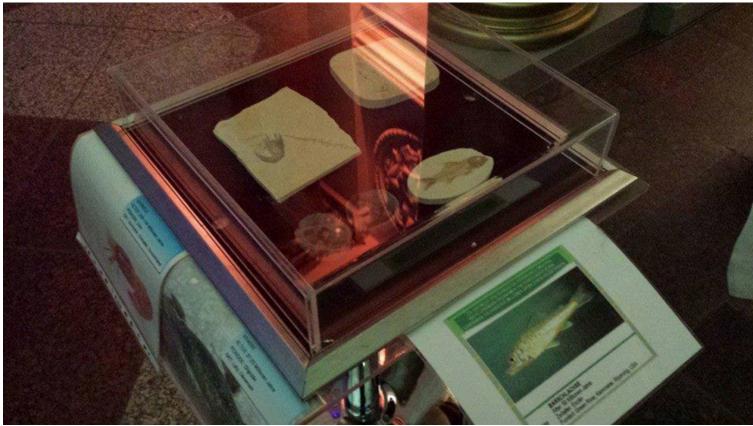

## Our Friends Participated In The Ottoman-Prusia Night Organized In Berlin In Honor Of His Highness Sheikh Nazım Al-Qibrisi Al- Haqqani

On March 22nd, 2014 our friends attended the meeting held in Berlin in Chateau Charlottenburg in honor of Sheikh Nazim al-Qibrisi al-Haqqani. In the meeting held with the purpose to reinforce the long-lasting friendship of Germans and Turks, Sheikh Bahattin and Mr. Ayberk delivered speeches. During the night our friends also organized a fossil exhibition, presented the attendees Mr. Adnan Oktar's books and made various interviews.