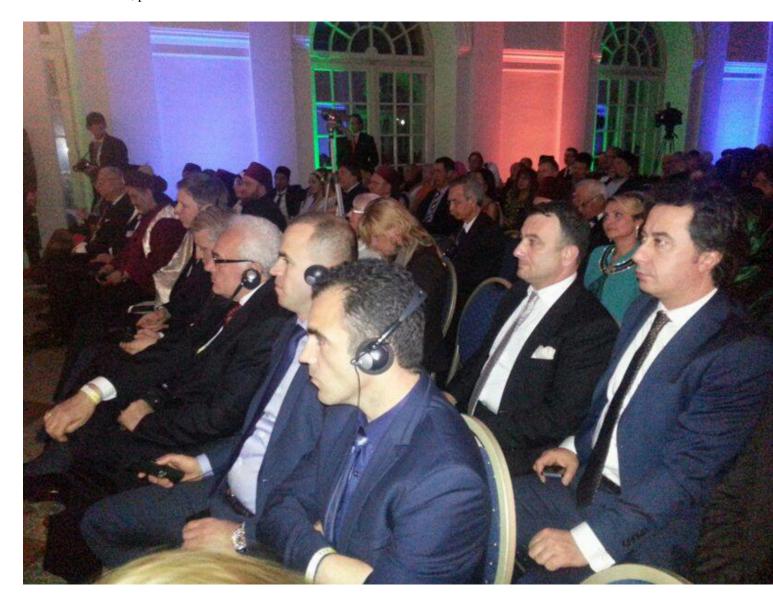

## Our Friends Participated In The Ottoman-Prusia Night Organized In Berlin In Honor Of His Highness Sheikh Nazım Al-Qibrisi Al- Haqqani

On March 22nd, 2014 our friends attended the meeting held in Berlin in Chateau Charlottenburg in honor of Sheikh Nazim al-Qibrisi al-Haqqani. In the meeting held with the purpose to reinforce the long-lasting friendship of Germans and Turks, Sheikh Bahattin and Mr. Ayberk delivered speeches. During the night our friends also organized a fossil exhibition, presented the attendees Mr. Adnan Oktar's books and made various interviews.