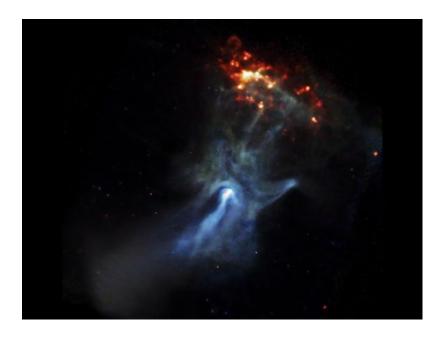

This hadith mentions one of the signs of Mahdi's coming, 'the hand extending from the sky'. An image taken by Chandra Observatory of NASA showed a vast stellar formation cluster looking like a hand grabbing another stellar formation. This hand-shaped figure was named by NASA 'the Hand of God'.

The news report reads as follows:

NASA photos show giant 'cosmic hand'

(CNN) — New photographs released by NASA have captured images of a vast stellar formation resembling a human hand reaching across space. The image, taken by NASA's space-based Chandra Observatory telescope, shows an X-ray nebula 150 light years across. It shows what appear to be ghostly blue fingers -- thumb and pinky clearly discernible from index, ring and middle digits -- reaching into a sparkling cloud of fiery red.

(April, 15, 2009, CNN; http://edition.cnn.com/2009/TECH/space/04/14/space.hand/index.html)

This hand reaching across the sky, just as described in the hadith, heralds the coming of Hz. Mahdi (as), that he is on duty and the time for his recognition by people is coming close (Allah knows the truth).